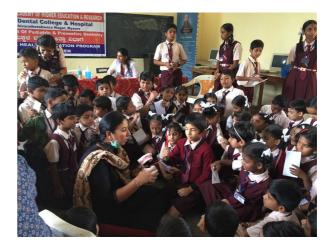

## <u>OUTREACH ACTIVITY</u> <u>DEPARTMENT OF PEDIATRICS AND PREVENTIVE DENTISTRY</u> <u>DENTAL HEALTH CHECK-UP CAMP REPORT</u>

Department of Pediatrics and Preventive Dentistry, JSS Dental College and Hospital, JSSAHER, in association with Rotary club of Mysore South east, and IDA Mysore Branch, conducted Dental health check-up camp and Oral Health Education Program from 23-08-19 to 31-08-19 in various schools in Mysore city. Dr Brinda S Godhi, Dr Raghavendra S, Dr Chanchala HP, Dr Talwade Priyanka, Dr Ashmika (Intern) and Dr Anjali (intern) from the Department were part of the outreach program. A total of 2519 school children were examined and were referred to the Department of Pediatric and Preventive Dentistry for further Dental treatment.Oral hygiene instructions and brushing methods were explained using audio visual aids and models. Oral hygiene kits were distributed.