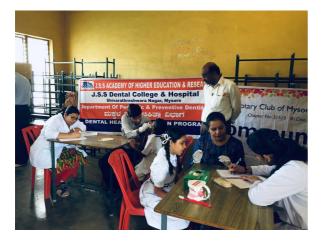

## <u>OUTREACH ACTIVITY</u> <u>DEPARTMENT OF PEDIATRICS AND PREVENTIVE DENTISTRY</u> <u>DENTAL HEALTH CHECK-UP CAMP REPORT</u>

Department of Pediatrics and Preventive Dentistry, JSS Dental College and Hospital, JSSAHER, in association with Rotary club of Mysore South east, and IDA Mysore Branch, conducted Dental health check-up camp and Oral Health Education Program from 23-08-19 to 31-08-19 in various schools in Mysore city. Dr Brinda S Godhi, Dr Raghavendra S, Dr Chanchala HP, Dr Talwade Priyanka, Dr Ashmika (Intern) and Dr Anjali (intern) from the Department were part of the outreach program. A total of 2519 school children were examined and were referred to the Department of Pediatric and Preventive Dentistry for further Dental treatment.Oral hygiene instructions and brushing methods were explained using audio visual aids and models. Oral hygiene kits were distributed.