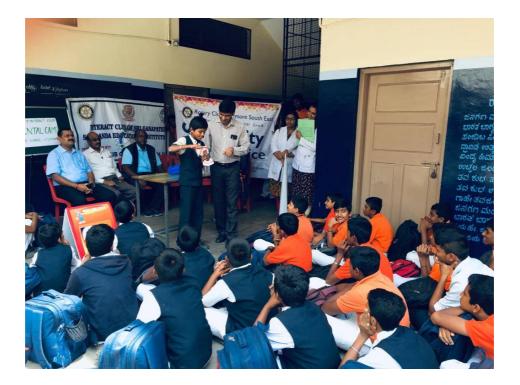

## <u>OUTREACH ACTIVITY</u> <u>DEPARTMENT OF PEDIATRICS AND PREVENTIVE DENTISTRY</u> <u>DENTAL HEALTH CHECK-UP CAMP REPORT</u>

Department of Pediatrics and Preventive Dentistry, JSS Dental College and Hospital, JSSAHER, in association with Rotary club of Mysore South east, and IDA Mysore Branch, conducted Dental health check-up camp and Oral Health Education Program from 23-08-19 to 31-08-19 in various schools in Mysore city. Dr Brinda S Godhi, Dr Raghavendra S, Dr Chanchala HP, Dr Talwade Priyanka, Dr Ashmika (Intern) and Dr Anjali (intern) from the Department were part of the outreach program. A total of 2519 school children were examined and were referred to the Department of Pediatric and Preventive Dentistry for further Dental treatment.Oral hygiene instructions and brushing methods were explained using audio visual aids and models. Oral hygiene kits were distributed.