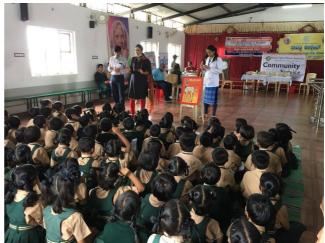

## <u>OUTREACH ACTIVITY</u> <u>DEPARTMENT OF PEDIATRICS AND PREVENTIVE DENTISTRY</u> <u>DENTAL HEALTH CHECK-UP CAMP REPORT</u>

Department of Pediatrics and Preventive Dentistry, JSS Dental College and Hospital, JSSAHER, in association with Rotary club of Mysore South east, and IDA Mysore Branch, conducted Dental health check-up camp and Oral Health Education Program from 23-08-19 to 31-08-19 in various schools in Mysore city. Dr Brinda S Godhi, Dr Raghavendra S, Dr Chanchala HP, Dr Talwade Priyanka, Dr Ashmika (Intern) and Dr Anjali (intern) from the Department were part of the outreach program. A total of 2519 school children were examined and were referred to the Department of Pediatric and Preventive Dentistry for further Dental treatment.Oral hygiene instructions and brushing methods were explained using audio visual aids and models. Oral hygiene kits were distributed.