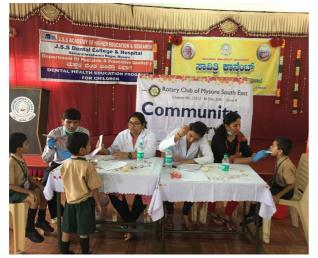

## <u>OUTREACH ACTIVITY</u> <u>DEPARTMENT OF PEDIATRICS AND PREVENTIVE DENTISTRY</u> <u>DENTAL HEALTH CHECK-UP CAMP REPORT</u>

Department of Pediatrics and Preventive Dentistry, JSS Dental College and Hospital, JSSAHER, in association with Rotary club of Mysore South east, and IDA Mysore Branch, conducted Dental health check-up camp and Oral Health Education Program from 23-08-19 to 31-08-19 in various schools in Mysore city. Dr Brinda S Godhi, Dr Raghavendra S, Dr Chanchala HP, Dr Talwade Priyanka, Dr Ashmika (Intern) and Dr Anjali (intern) from the Department were part of the outreach program. A total of 2519 school children were examined and were referred to the Department of Pediatric and Preventive Dentistry for further Dental treatment.Oral hygiene instructions and brushing methods were explained using audio visual aids and models. Oral hygiene kits were distributed.